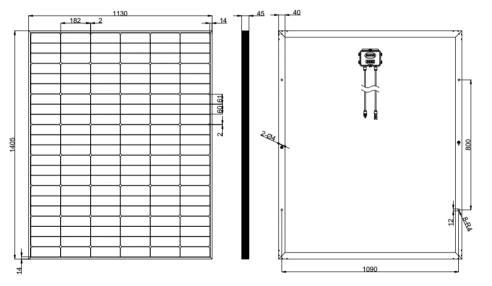

#### **Mechanical Specifications**

| Cell type       | IBC                                 |
|-----------------|-------------------------------------|
| Number of cells | total 132 cells, 33 cells in series |
| Weight          | 17.25kg [38.03lbs]                  |
| Dimensions      | 1405 x 1130 x 45mm                  |
|                 | [61.42 x 40.75 x 1.77in]            |
| Frame           | > 15µm clear anodized aluminum      |
| Junction Box    | IP 65 waterproof                    |
| Cables          | 4.00mm <sup>2</sup> , 900mm         |
| Connectors      | MC4 compatible                      |

Unit: mm [inch]

Note: All electrical parameters are rated at standard test conditions (irradiance of 1000W/m², AM 1.5G,cell temperature 77°F/25°C)

Caution: Read Safety and Installation Instruction before using this product.